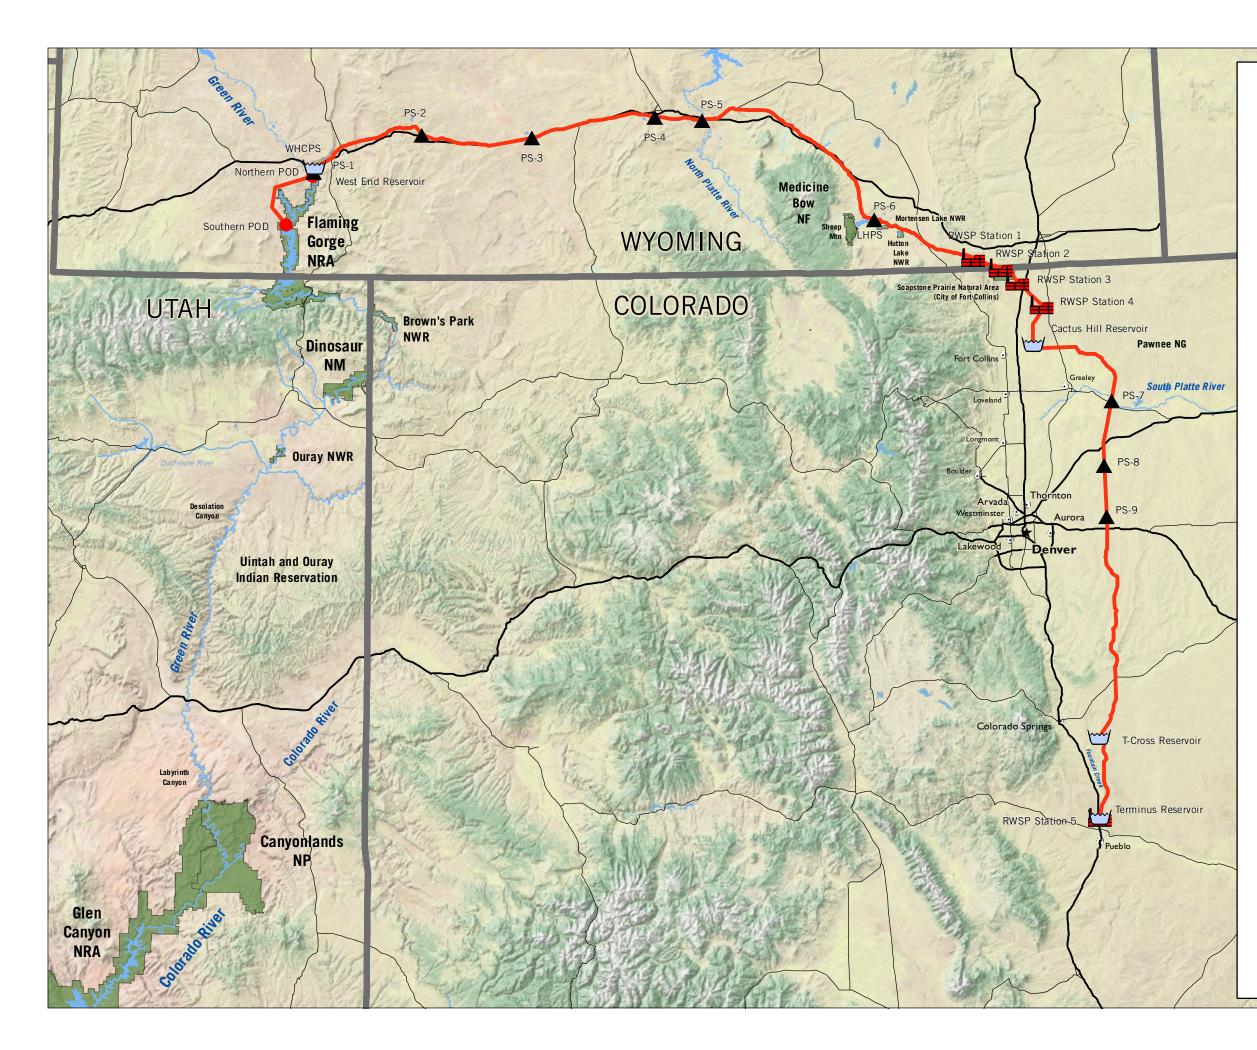

## Preliminary Permit Application

The proposed Regional Water Supply Project as depicted in the Preliminary Permit application and supporting documents submitted in September and October 2011. Locations depicted here are based on digitization of the application maps and should be viewed as approximate.

**RWSP** Components

Pipeline

Point of Diversion (POD)

Pump Station (PS)

Power Generation Station (RWSP Station) Reservoir

Additional data from CDOT, National Atlas/USGS, NREL, USDA-FS, UT-AGRC, WyGISC. Basemap layer from ESRI, "USA Topo Maps."

Doug Pflugh - December 15, 2011